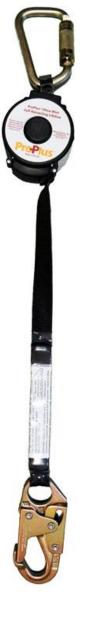

# ProPlus™ Ultra-Mini Self-Retracting Device (SRD)

Code: 502216

The ProPlus™ Ultra-Mini SRD provides durability and confidence expected by professionals. It features a lightweight housing and short fall arrest capabilities.

### **PRODUCT FEATURES**

- Synthetic webbing lifeline
- 2-stage, auto-locking, snap hook with 3/4" gate opening
- 2-stage, auto-locking carabiner with 1" gate opening on harness
- Shock Load Indicator

## **MATERIAL SPECIFICATIONS**

Lifeline: 8' X 1" Dyneema & Polyester webbing lifeline

Housing: UV Resistant Nylon

Web Drum: Nylon

Brake Pawls: Stainless Steel

Springs & Fasteners: Stainless Steel

Carabiner: Plated Alloy Steel.

Minimum Tensile Strength: 5,000 lbs.

Snap Hooks: Plated Alloy Steel

Minimum Tensile Strength: 5,000 lbs

#### PERFORMANCE SPECIFICATIONS

Average Arresting Force: 900 lbs. Maximum Arresting Force: 1,800 lbs.

Average Fall Distance: 6 inches
Maximum Fall Distance: 24 inches

OSHA Capacity: 400 lbs. ANSI Capacity: 310 lbs.