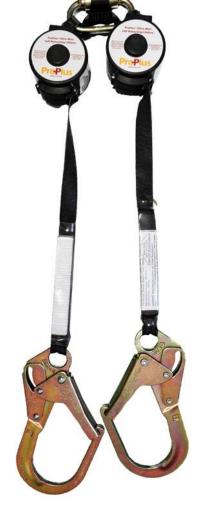

ProPlus™ Dual Ultra-Mini Self-Retracting Device (SRD) With Oversized Hooks Fall Protection Systems from Sapsis Rigging Inc

Code: 502219

The ProPlus™ Dual Ultra-Mini SRD provides durability and confidence expected by professionals. It features a lightweight housing and short fall arrest capabilities.

## PRODUCT FEATURES

- Synthetic webbing lifeline
- 2-stage, auto-locking, rebar snaps with 2.5" gate opening on each leg
- 2-stage, auto-locking carabiner with 1" gate opening on harness
- Shock Load Indicator

## **MATERIAL SPECIFICATIONS**

Lifeline: 8' X 1" Dyneema & Polyester webbing lifeline

Housing: UV Resistant Nylon

Web Drum: Nylon

**Brake Pawls:** Stainless Steel

Springs & Fasteners: Stainless Steel

**Carabiner:** Plated Alloy Steel.

Minimum Tensile Strength: 5,000 lbs.

Snap Hooks: Plated Alloy Steel

Minimum Tensile Strength: 5,000 lbs

## PERFORMANCE SPECIFICATIONS

Average Arresting Force: 900 lbs. Maximum Arresting Force: 1,800 lbs.

Average Fall Distance: 6 inches
Maximum Fall Distance: 24 inches

OSHA Capacity: 400 lbs. ANSI Capacity: 310 lbs.