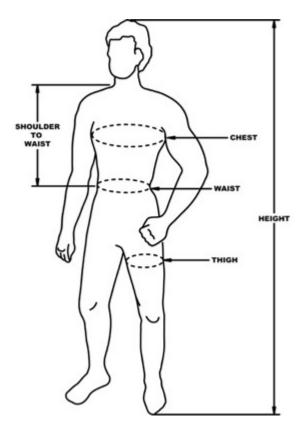

| 4.) INDIVIDUAL MEASUREMENTS<br>(measure over clothing)                               |  |  |  |
|--------------------------------------------------------------------------------------|--|--|--|
| WEIGHT (INCLUDE TOOLS):                                                              |  |  |  |
| HEIGHT:                                                                              |  |  |  |
| <b>CHEST:</b> (Max chest measurement 62")                                            |  |  |  |
| <b>ABDOMEN/WAIST:</b> (Max. waist measurement 60")                                   |  |  |  |
| <b>THIGH:</b> (Max. thigh measurement 34")                                           |  |  |  |
| WAIST TO SHOULDER:<br>(Top of shoulder to waist, over<br>chest & abdomen – Max. 28") |  |  |  |